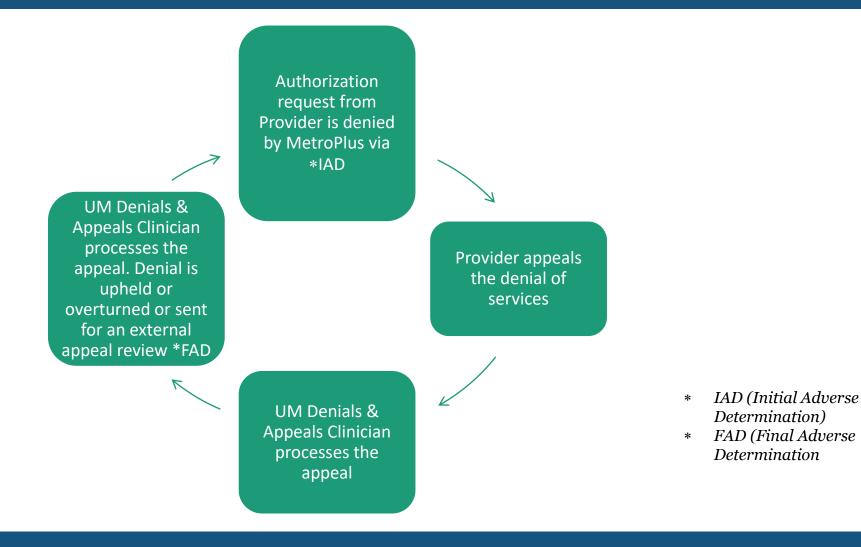

## Behavioral Heath Denials/Appeals

## **External Appeals Process**

Before you ask for an External Appeal, you must file a Plan Appeal and get the plan's Final Adverse Determination; or

The member may ask for a Fast-Track Plan Appeal, and a Fast Track External Appeal at the same time; or

The member and the plan may jointly agree to skip the Plan Appeal process and go directly to the External Appeal.

You have 60 calendar days to request an External Appeal from when the plan's final Adverse Determination is received

The member has 4 months to request an External Appeal from when the plan's final Adverse Determination is received

To get an External Appeal application and instructions:

- Call MetroPlusHealth at 1-800-303-9626 (TTY: 711); or
  Call the New York State Department of Financial Services at 1-800-400-8882; or
  Go on line: <a href="https://www.dfs.ny.gov">www.dfs.ny.gov</a>

The External Appeal decision will be made in 30 days. Fast track decisions are made in 72 hours. The decision will be sent to you in writing.

If the member requests an External Appeal and a Fair Hearing, the Fair Hearing decision will be the final decision about your benefits.